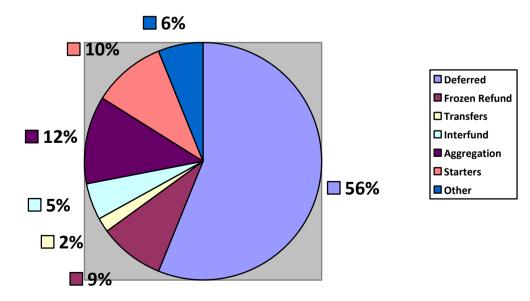

|    |        |   |    |      |   |   | cases which were not<br>processed within 15 days<br>and the maximum number<br>of days taken was 24. |
|----------------------------------------------------------------------------|-------------------------------------------------------------|----|--------|---|----|--------|---|----|------|---|---|-----------------------------------------------------------------------------------------------------|
| Calculate and<br>notify<br>(dependent(s)<br>of amount of<br>death benefits | 20 working<br>days from<br>receipt of<br>all<br>information | 41 | 97.56% | 6 | 33 | 96.97% | 5 | 45 | 100% | 5 | 1 |                                                                                                     |

#### **Case levels**



# **Outstanding Cases by Type**



## **Member self-service**

| Scheme members registered                 | 4781 (28.77%) |
|-------------------------------------------|---------------|
| Number scheme members who accessed annual | 499           |
| benefit statement Q4 Jan 2021 – Mar 2021  |               |