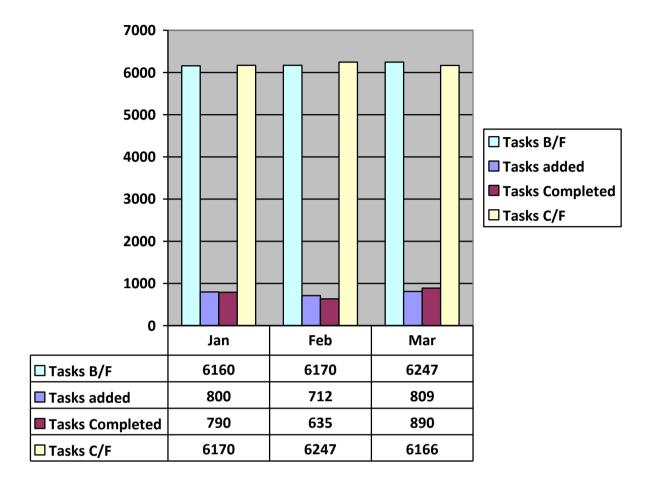

|    |        |   |    |        |   |    |      |   |   | cases which were not<br>processed within 15 days<br>and the maximum number<br>of days taken was 24. |
|----------------------------------------------------------------------------|-------------------------------------------------------------|----|--------|---|----|--------|---|----|------|---|---|-----------------------------------------------------------------------------------------------------|
| Calculate and<br>notify<br>(dependent(s)<br>of amount of<br>death benefits | 20 working<br>days from<br>receipt of<br>all<br>information | 41 | 97.56% | 6 | 33 | 96.97% | 5 | 45 | 100% | 5 | 1 |                                                                                                     |

#### **Case levels**



# **Outstanding Cases by Type**



## **Member self-service**

| Scheme members registered                 | 4781 (28.77%) |
|-------------------------------------------|---------------|
| Number scheme members who accessed annual | 499           |
| benefit statement Q4 Jan 2021 – Mar 2021  |               |